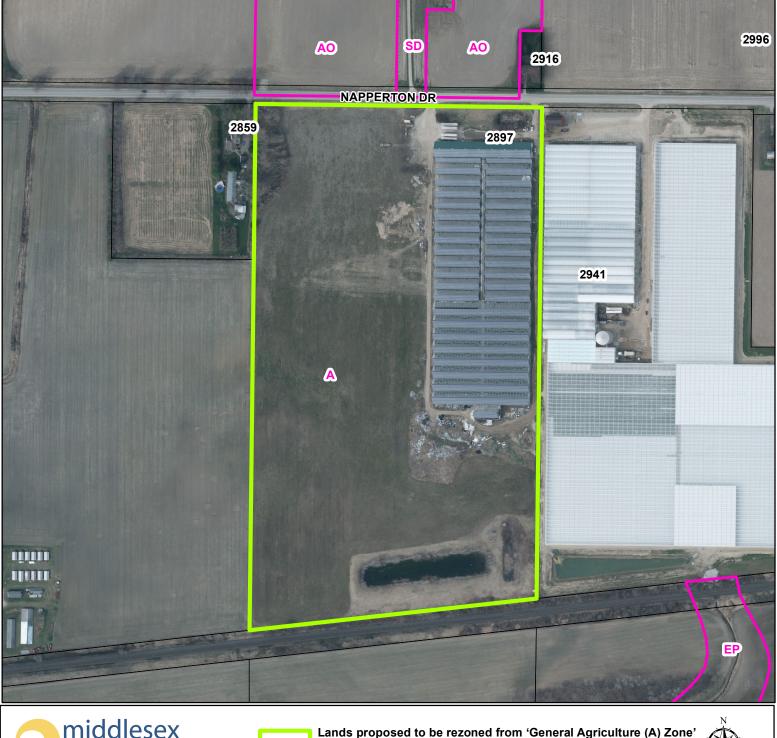

## **APPLICATION FOR CONSENT: ZBA 06-2024**

Owner: Ruby Farms (Dave Rorsy) Agent: Mark Van Cleeff

2897 Napperton Dr CON 5 SER E PT LOT 16 Township of Adelaide Metcalfe

## Township of ADELAIDE METCALFE

Zoning

Lands proposed to be rezoned from 'General Agriculture (A) Zone' to a site-specific 'General Agriculture (A-#) Zone'

0

37.5

150

Metres

1:4,000

75

Disclaimer: This map is for illustrative purposes only. Do not rely on it as being a precise indicator of routes, locations of features, nor as a guide to navigation.

Published by the County of Middlesex Planning Department 399 Ridout Street North, London, ON N6A 2P1 (519) 434-7321 May 2024